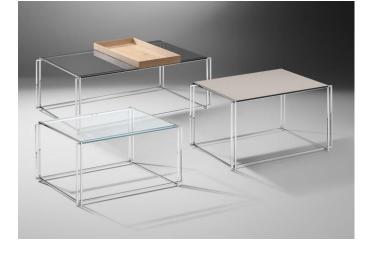

## Modellbeschreibung

**MINERO** trägt mit spielender Leichtigkeit seine Platte auf einem filigranen Metallrahmen. Die Wahl aus einer Vielzahl von Größen und Plattenmaterialien oder für ein verschiebbares Aufsetztablett macht ihn zu einem unverzichtbaren und zeitlos eleganten Begleiter.

#### Maße

Höhe / Größe: 38 cm hoch in den Größen 75 x 60 cm, 90 x 90 cm oder 110 x 60 cm

Höhe / Größe: 43 cm hoch in der Größe 75 x 60 cm Höhe / Größe: 55 cm hoch in der Größe 45 x 45 cm

### Materialien

Obere Platte: Sicherheitsglas 10 mm Optiwhite klar, Sicherheitsglas 10 mm grigio,

> Sicherheitsglas 10 mm Optiwhite Rückseite lackiert in Standardfarben, FENIX NTM®, Eiche massiv gewachst oder Nussbaum massiv gewachst