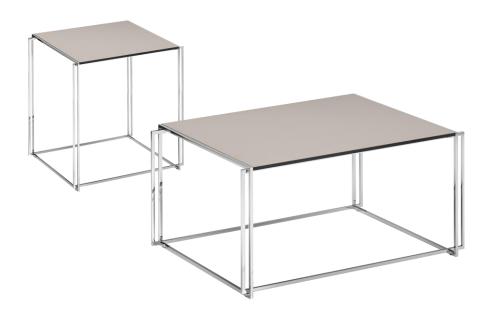

## Modellbeschreibung

**MINERO** trägt mit spielender Leichtigkeit seine Platte auf einem filigranen Metallrahmen. Die Wahl aus einer Vielzahl von Größen und Plattenmaterialien oder für ein verschiebbares Aufsetztablett macht ihn zu einem unverzichtbaren und zeitlos eleganten Begleiter.

#### Maße

Höhe / Größe: 38 cm hoch in den Größen 75 x 60 cm, 90 x 90 cm oder 110 x 60 cm

Höhe / Größe: 43 cm hoch in der Größe 75 x 60 cm Höhe / Größe: 55 cm hoch in der Größe 45 x 45 cm

### Materialien

Obere Platte: Sicherheitsglas 10 mm Optiwhite klar, Sicherheitsglas 10 mm grigio,

> Sicherheitsglas 10 mm Optiwhite Rückseite lackiert in Standardfarben, FENIX NTM®, Eiche massiv gewachst oder Nussbaum massiv gewachst

Metallteile: Chrom hochglanz, Chrom matt oder pulverbeschichtet tiefmatt schwarz