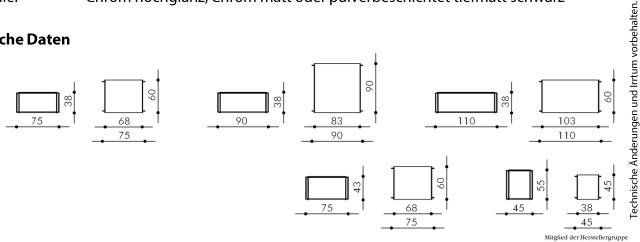

#### Maße

Höhe / Größe: 38 cm hoch in den Größen 75 x 60 cm, 90 x 90 cm oder 110 x 60 cm

Höhe / Größe: 43 cm hoch in der Größe 75 x 60 cm Höhe / Größe: 55 cm hoch in der Größe 45 x 45 cm

#### **Technische Daten**