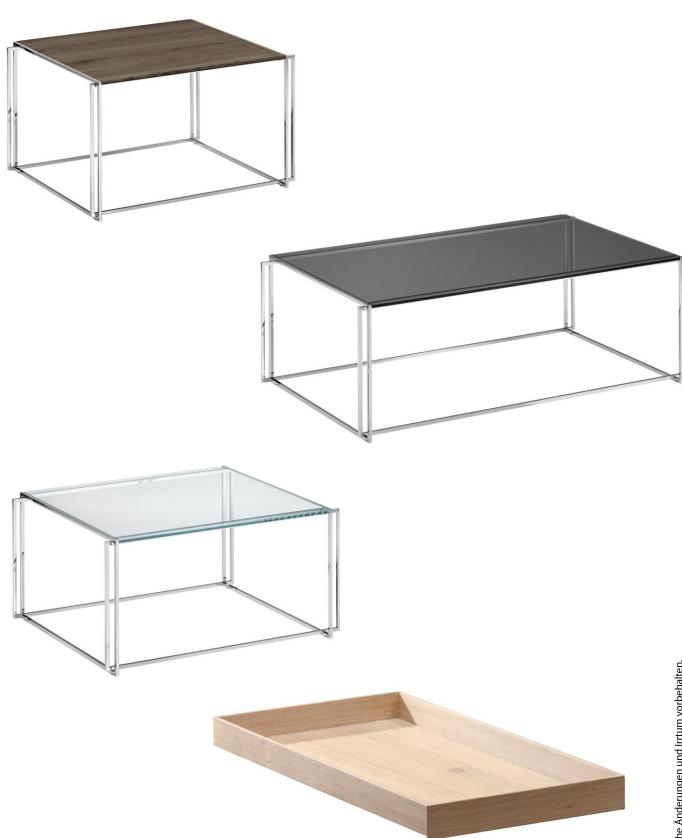

## Modellbeschreibung

**MINERO** trägt mit spielender Leichtigkeit seine Platte auf einem filigranen Metallrahmen. Die Wahl aus einer Vielzahl von Größen und Plattenmaterialien oder für ein verschiebbares Aufsetztablett macht ihn zu einem unverzichtbaren und zeitlos eleganten Begleiter.

#### Maße

Höhe / Größe: 38 cm hoch in den Größen 75 x 60 cm, 90 x 90 cm oder 110 x 60 cm

Höhe / Größe: 43 cm hoch in der Größe 75 x 60 cm Höhe / Größe: 55 cm hoch in der Größe 45 x 45 cm

### Materialien

Obere Platte: Sicherheitsglas 10 mm Optiwhite klar, Sicherheitsglas 10 mm grigio,

> Sicherheitsglas 10 mm Optiwhite Rückseite lackiert in Standardfarben, FENIX NTM®, Eiche massiv gewachst oder Nussbaum massiv gewachst

Metallteile: Chrom hochglanz, Chrom matt oder pulverbeschichtet tiefmatt schwarz