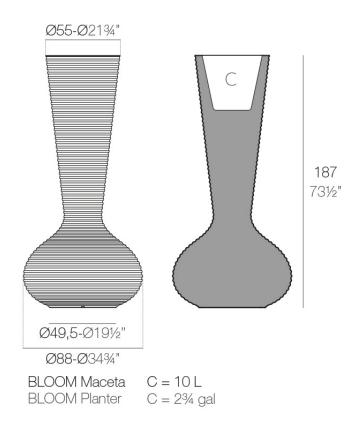

### Info

### Description

Made of polyethylene resin by rotational moulding. 100% Recyclable. Item suitable for indoor and outdoor use. Available in different finishes.

Weight: 35.06 Kg