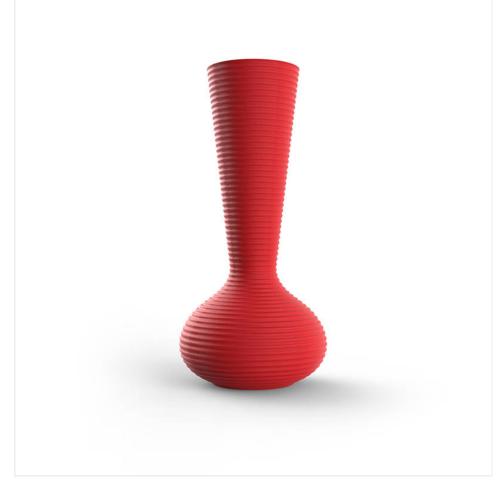

# Bloom planter

by Eugeni Quitllet

Bloom lamp—planter collection, designed by Eugeni Quitllet for Vondom. Metaphorically. this collection **captures the flowering stage found in nature**.

### Description

Made of polyethylene resin by rotational moulding. 100% Recyclable. Item suitable for indoor and outdoor use. Available in different finishes.

Weight: 35.06 Kg