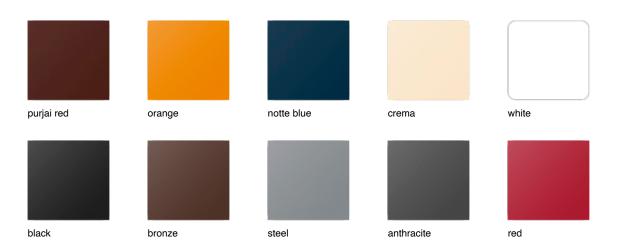

## **Finishes**

### finishes

#### BASIC Ref. 65019A

Matt Polyethylene

SELF-WATERING Ref. 65019R

Self-watering system included in all planters except those with basic finish

#### LACQUERED Ref. 65019F

champany

Lacquered Polyethylene