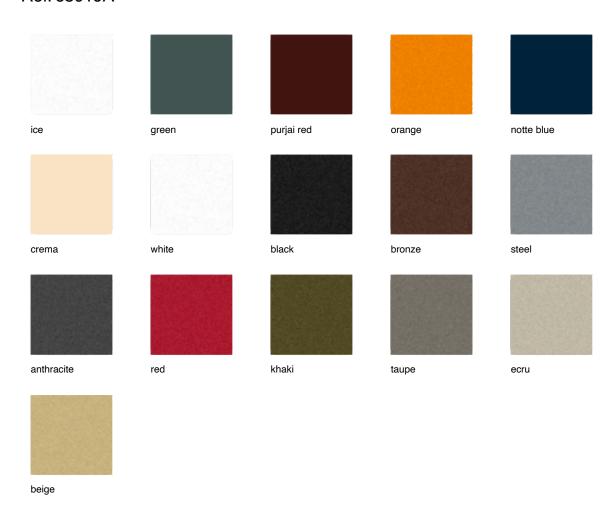

## **Finishes**

### finishes

#### BASIC Ref. 65019A

Matt Polyethylene

SELF-WATERING Ref. 65019R

Self-watering system included in all planters except those with basic finish

#### LACQUERED Ref. 65019F

champany

Lacquered Polyethylene